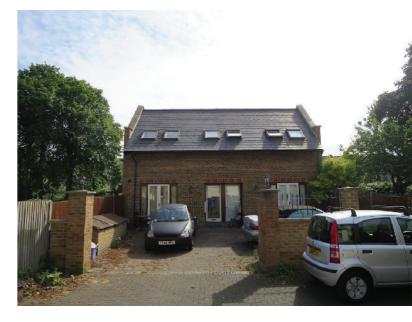

VIEW OF PROPOSED SITE LOOKING NORTH EAST FROM 152 HARTFIELD ROAD WITH CAR PARK OF146 & 148 TO THE LEFT

VIEW LOOKING SOUTH AT FLANK WALL OF NO. 154A

VIEW OF 154A WITH SITE TO THE LEFT

VIEW OF PROPOSED ACCESS FROM HARTFIELD ROAD. THIS ACCESS IS SHARED BETWEEN NO 150, 152, 154 & 154A