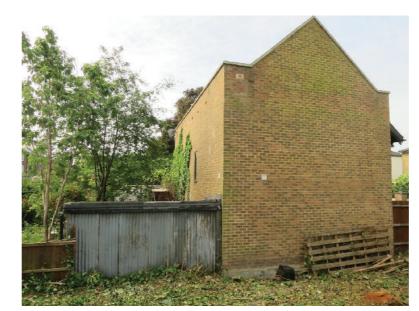

VIEW OF PROPOSED SITE LOOKING NORTH EAST FROM 152 HARTFIELD ROAD WITH CAR PARK OF146 & 148 TO THE LEFT

VIEW LOOKING SOUTH AT FLANK WALL OF NO. 154A

VIEW OF 154A WITH SITE TO THE LEFT

VIEW OF PROPOSED ACCESS FROM HARTFIELD ROAD. THIS ACCESS IS SHARED BETWEEN NO 150, 152, 154 & 154A