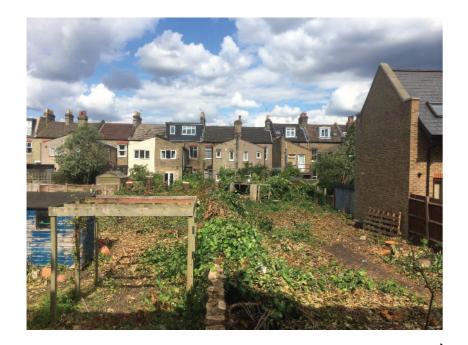

VIEW OF PROPOSED SITE LOOKING NORTH EAST FROM 152 HARTFIELD ROAD WITH CAR PARK OF146 & 148 TO THE LEFT

VIEW LOOKING SOUTH AT FLANK WALL OF NO. 154A

VIEW OF 154A WITH SITE TO THE LEFT

VIEW OF PROPOSED ACCESS FROM HARTFIELD ROAD. THIS ACCESS IS SHARED BETWEEN NO 150, 152, 154 & 154A