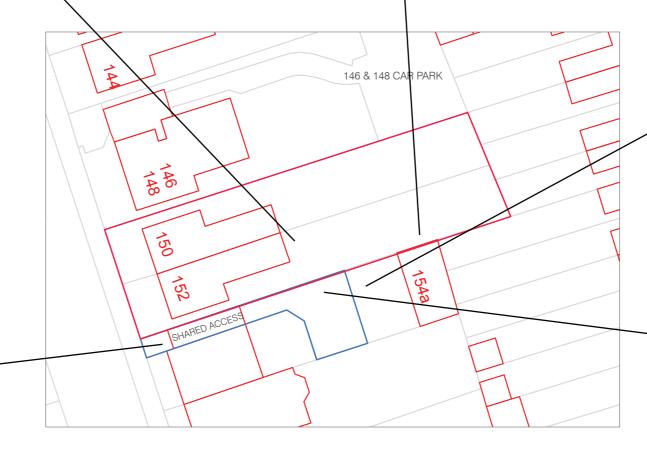

VIEW OF PROPOSED SITE LOOKING NORTH EAST FROM 152 HARTFIELD ROAD WITH CAR PARK OF146 & 148 TO THE LEFT

VIEW LOOKING SOUTH AT FLANK WALL OF NO. 154A

VIEW OF 154A WITH SITE TO THE LEFT

VIEW OF PROPOSED ACCESS FROM HARTFIELD ROAD. THIS ACCESS IS SHARED BETWEEN NO 150, 152, 154 & 154A

VIEW OF PROPOSED ENTRANCE
INTO LAND TO THE REAR 150 & 152 HARTFIELD ROAD

| PROJECT:         |
|------------------|
| LAND TO THE REAR |
| 150 & 152        |
| HARTFIELD ROAD   |
| LONDON           |
| SW19 3TJ         |